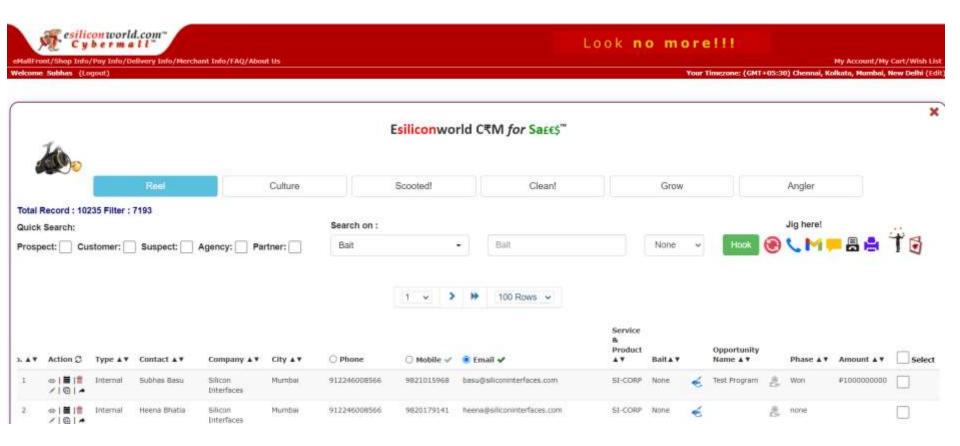

## Angler funnel, reel & jig baits ...

### **Business Intelligence**

- List
- Browse List
- Sort
- Build Queries to filter Contacts
- Search and Shortlist; Reset
- Export to SaaS
- Organize & navigate through pages
- Update/Replace Contact Services and Baits
- Update Opportunities
- Select Contacts