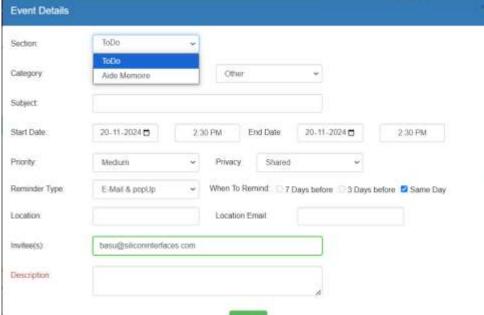

### Big Jigs — your way! GREET TREAT DOT (OM

Happy Distall

- Phone
- Messaging Text & WhatsApp® with Communiqué
- Print merge
- Integrated Login for Planner
  - Schedule

Diwali

Happy Diwali

- Aide Mémoire
- Les Séntiment Exchange Greettreat.com

# Big Jigs — your way!

Happy Distall

Phone

Diwali

Happy Diwaii

- Messaging Text & WhatsApp®
- Print merge
- Integrated Login for Planner
  - Schedule
  - Aide Memoire
- Greetings eCards for all occasions through Greettreat.com