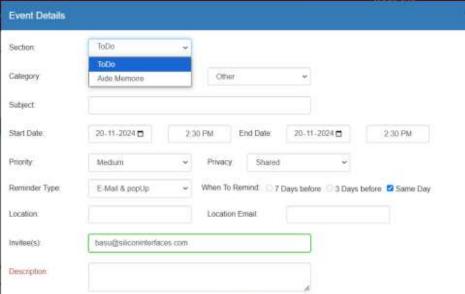

### Big Jigs — your way! GREET TREAT DOT (OM

Happy Distall

- Phone
- Messaging Text & WhatsApp® with Communiqué
- Print merge
- Integrated Login for Planner
  - Schedule

Diwali

Happy Diwali

- Aide Mémoire
- Les Séntiment Exchange Greettreat.com

# Big Jigs — your way!

Happy Distall

Phone

Diwali

Happy Diwaii

- Messaging Text & WhatsApp®
- Print merge
- Integrated Login for Planner
  - Schedule
  - Aide Memoire
- Greetings eCards for all occasions through Greettreat.com