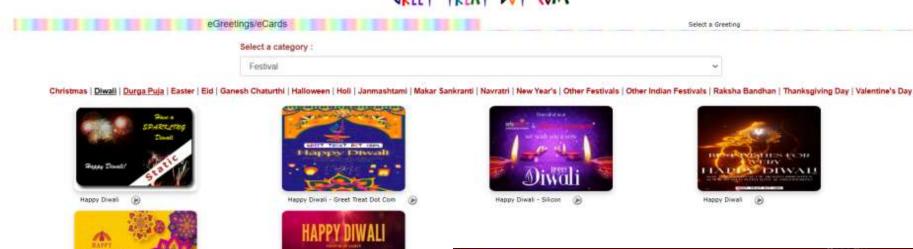

### Big Jigs — your way! GREET TREAT DOT (OM

Happy Distall

- Phone
- Messaging Text & WhatsApp® with Communiqué
- Print merge
- Integrated Login for Planner
  - Schedule

Diwali

Happy Diwali

- Aide Mémoire
- Les Séntiment Exchange Greettreat.com

# Big Jigs — your way!

Happy Distall

Phone

Diwali

Happy Diwaii

- Messaging Text & WhatsApp®
- Print merge
- Integrated Login for Planner
  - Schedule
  - Aide Memoire
- Greetings eCards for all occasions through Greettreat.com