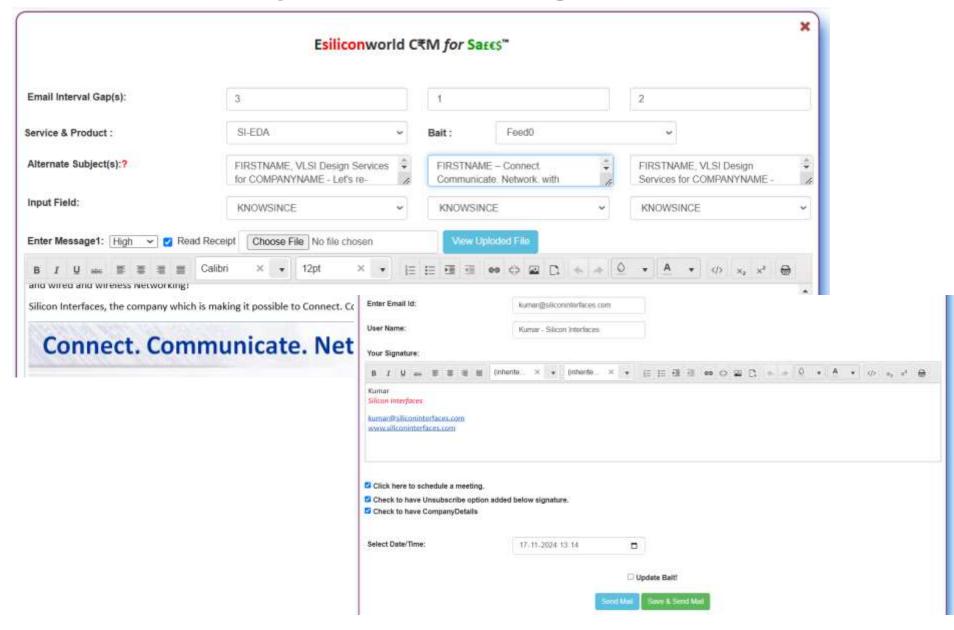

## Customize your message

## Patentable spam buster Mails

- Mail through server or randomly
  - through two/three severs
  - three personalized Subjects
  - three different time apart
  - three personalized and fully formatted bodies, including links and images
- Save Templates and associate with Baits
- Automate update of Baits
- Prioritize each body
- Delivery/Read Request inbuilt
- Fully formatted Signature
- Send anonymously
- Option for
  - Unsubscribe
  - Schedule a meeting on Esiliconworld Planner & Integrate with Google®, Outlook® and other Calendars through iCal
  - Company details